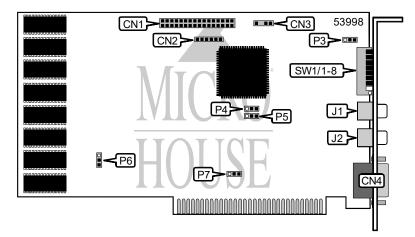

|                   | CONNECTIONS |                           |       |  |  |  |
|-------------------|-------------|---------------------------|-------|--|--|--|
| Function          | Label       | Function                  | Label |  |  |  |
| Feature connector | CN1         | 9-pin digital video port  | CN4   |  |  |  |
| Light pen port    | CN2         | Composite video connector | J1    |  |  |  |
| RF modulator port | CN3         | Composite video connector | J2    |  |  |  |

| USER CONFIGURABLE SETTINGS          |    |                   |  |  |  |  |
|-------------------------------------|----|-------------------|--|--|--|--|
| Function                            |    | Position          |  |  |  |  |
| í Composite signal to J1 enabled    |    | Pins 2 & 3 closed |  |  |  |  |
| Composite signal to J1 disabled     | P3 | Pins 1 & 2 closed |  |  |  |  |
| í Factory configured - do not alter |    | Unidentified      |  |  |  |  |
| í Factory configured - do not alter | P5 | Unidentified      |  |  |  |  |
| EPHROM 27256 installed              | P6 | Pins 1 & 2 closed |  |  |  |  |
| EPHROM 27128 installed              | P6 | Pins 2 & 3 closed |  |  |  |  |
| í Port addresses set to 3XX         | P7 | Pins 1& 2 closed  |  |  |  |  |
| Port addresses set to 2XX           | P7 | Pins 2 & 3 closed |  |  |  |  |

| MONITER CONFIGURATION SELECTION |       |       |       |       |       |       |       |       |  |  |
|---------------------------------|-------|-------|-------|-------|-------|-------|-------|-------|--|--|
| Setting                         | SW1/1 | SW1/2 | SW1/3 | SW1/4 | SW1/5 | SW1/6 | SW1/7 | SW1/8 |  |  |
| í Enhanced graphics             | Off   | On    | On    | Off   | On    | Off   | Off   | On    |  |  |
| RGB color                       | On    | On    | On    | Off   | On    | On    | Off   | On    |  |  |
| TTL monochrome                  | Off   | On    | On    | Off   | Off   | On    | Off   | On    |  |  |
| Composite (PC portable)         | On    | On    | On    | Off   | On    | On    | Off   | On    |  |  |
| Compaq internal<br>monitor      | Off   | On    | On    | Off   | Off   | Off   | Off   | On    |  |  |