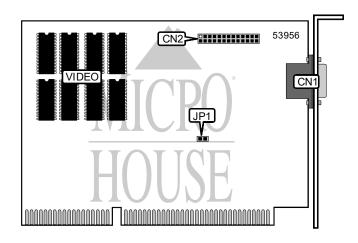

## REVEAL COMPUTER PRODUCTS V C 3 0 0

Card TypeVideo cardVideo Chip SetCirrus Logic

Maximum Video Memory1MBVideo Types SupportedVGA

Highest Resolution Supported 1024 x 768 Data Bus 16-bit ISA

| CONNECTIONS                    |       |                   |       |  |
|--------------------------------|-------|-------------------|-------|--|
| Function                       | Label | Function          | Label |  |
| 15-pin video analog video port | CN1   | Feature connector | CN2   |  |

## VIDEO MEMORY CONFIGURATION Note: 1MB video memory is factory installed and is not configurable.

| WAIT STATE SELECTION |        |  |
|----------------------|--------|--|
| Wait state           | JP1    |  |
| 0                    | Open   |  |
| 1                    | Closed |  |