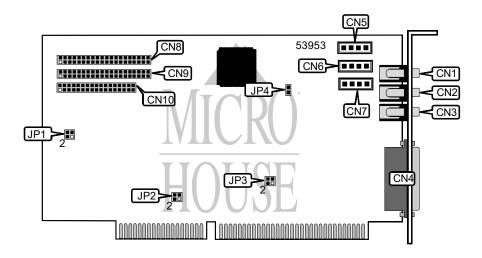

## REVEAL COMPUTER PRODUCTS SC600 WAVE32 (REV. 3)

Card Type Sound card
Chip Set Unidentified
Maximum Onboard Memory None

I/O Options Line in, microphone in, speaker out, game/MIDI port, audio in - CD-ROM

(3), CD-ROM interfaces (4)

Data Bus 16-bit ISA

| CONNECTIONS       |       |                              |       |  |
|-------------------|-------|------------------------------|-------|--|
| Function          | Label | Function                     | Label |  |
| Line in           | CN1   | Audio in - CD-ROM            | CN6   |  |
| Speaker out       | CN2   | Audio in - CD-ROM            | CN7   |  |
| Microphone in     | CN3   | CD-ROM interface (Panasonic) | CN8   |  |
| Game/MIDI port    | CN4   | CD-ROM interface (Mitsumi)   | CN9   |  |
| Audio in - CD-ROM | CN5   | CD-ROM interface (Sony)      | CN10  |  |

| USER CONFIGURABLE SETTINGS       |       |          |  |  |
|----------------------------------|-------|----------|--|--|
| Function                         | Label | Position |  |  |
| Microphone type select condenser | JP4   | Closed   |  |  |
| Microphone type select carbon    | JP4   | Open     |  |  |

| MIDI ADDRESS SELECTION |                   |  |  |
|------------------------|-------------------|--|--|
| Address                | JP2               |  |  |
| 330                    | Pins 3 & 4 closed |  |  |
| 340                    | Pins 1 & 2 closed |  |  |
| 350                    | Open              |  |  |

## REVEAL COMPUTER PRODUCTS SC600 WAVE32 (REV. 3)

. . . continued from previous page

| WAVE ADDRESS SELECTION |                          |  |
|------------------------|--------------------------|--|
| Address                | JP3                      |  |
| 608                    | Pins 3 & 4 closed        |  |
| E84                    | Pins 1 & 2, 3 & 4 closed |  |
| F44                    | Open                     |  |

| CD-ROM SELECTION |                   |  |
|------------------|-------------------|--|
| Туре             | JP1               |  |
| Mitsumi          | Pins 3 & 4 closed |  |
| Sony             | Pins 1 & 2 closed |  |
| None             | Open              |  |