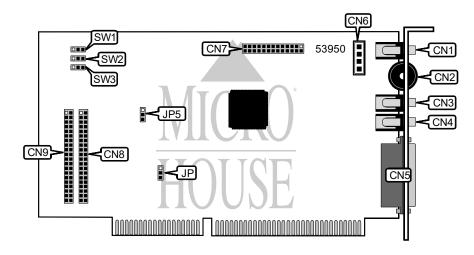

## REVEAL COMPUTER PRODUCTS SC400 PRO 16 (REV. 4R)

Card TypeSound cardChip SetUnidentifiedMaximum Onboard MemoryNone

I/O Options Line in, line out, volume control, speaker out, game/MIDI port, audio in -

CD-ROM, CD-ROM interfaces (2), wavetable connector

Data Bus 16-bit ISA

| CONNECTIONS    |       |                              |       |  |
|----------------|-------|------------------------------|-------|--|
| Function       | Label | Function                     | Label |  |
| Line in        | CN1   | Audio in - CD-ROM            | CN6   |  |
| Volume control | CN2   | Wavetable connector          | CN7   |  |
| Line out       | CN3   | CD-ROM interface (Panasonic) | CN8   |  |
| Speaker out    | CN4   | CD-ROM interface (Reveal)    | CN9   |  |
| Game/MIDI port | CN5   |                              |       |  |

| USER CONFIGURABLE SETTINGS   |       |                   |
|------------------------------|-------|-------------------|
| Function                     | Label | Position          |
| CD-ROM type select Reveal    | JP    | Pins 1 & 2 closed |
| CD-ROM type select Panasonic | JP    | Pins 2 & 3 closed |

| MIDI ADDRESS SELECTION |                   |                   |  |  |
|------------------------|-------------------|-------------------|--|--|
| Address                | SW1               | SW2               |  |  |
| 300                    | Pins 1 & 2 closed | Pins 1 & 2 closed |  |  |
| 310                    | Pins 1 & 2 closed | Pins 2 & 3 closed |  |  |
| 320                    | Pins 2 & 3 closed | Pins 1 & 2 closed |  |  |
| 330                    | Pins 2 & 3 closed | Pins 2 & 3 closed |  |  |

## REVEAL COMPUTER PRODUCTS SC400 PRO 16 (REV. 4R)

. . . continued from previous page

| BASE ADDRESS SELECTION |                   |  |
|------------------------|-------------------|--|
| Address                | SW3               |  |
| 220                    | Pins 1 & 2 closed |  |
| 240                    | Pins 2 & 3 closed |  |

| WAIT STATE SELECTION |        |  |  |
|----------------------|--------|--|--|
| Wait state           | JP5    |  |  |
| 0                    | Closed |  |  |
| 1                    | Open   |  |  |