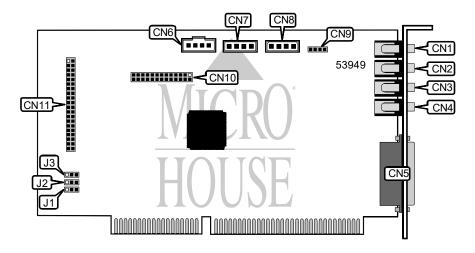

- CD-ROM (3), CD-ROM interface (IDE), wavetable connector

Data Bus 16-bit ISA

| CONNECTIONS              |       |                               |       |  |  |  |
|--------------------------|-------|-------------------------------|-------|--|--|--|
| Function                 | Label | Function                      | Label |  |  |  |
| Line out                 | CN1   | Audio in - CD-ROM (Mitsumi)   | CN7   |  |  |  |
| Line in - external       | CN2   | Audio in - CD-ROM (Panasonic) | CN8   |  |  |  |
| Microphone in            | CN3   | Line in - internal            | CN9   |  |  |  |
| Speaker out              | CN4   | Wavetable connector           | CN10  |  |  |  |
| Game/MIDI port           | CN5   | CD-ROM interface (IDE)        | CN11  |  |  |  |
| Audio in - CD-ROM (Sony) | CN6   |                               |       |  |  |  |

| ADDRESS/INTERRUPT SELECTION |       |                   |                   |                   |  |  |
|-----------------------------|-------|-------------------|-------------------|-------------------|--|--|
| Address                     | IRQ   | J1                | J2                | J3                |  |  |
| 1E8                         | IRQ11 | Pins 1 & 2 closed | Pins 1 & 2 closed | Pins 2 & 3 closed |  |  |
| 1E8                         | IRQ15 | Pins 2 & 3 closed | Pins 1 & 2 closed | Pins 2 & 3 closed |  |  |
| 168                         | IRQ11 | Pins 1 & 2 closed | Pins 2 & 3 closed | Pins 2 & 3 closed |  |  |
| 170                         | IRQ11 | Pins 1 & 2 closed | Pins 2 & 3 closed | Pins 1 & 2 closed |  |  |
| 170                         | IRQ15 | Pins 2 & 3 closed | Pins 2 & 3 closed | Pins 1 & 2 closed |  |  |