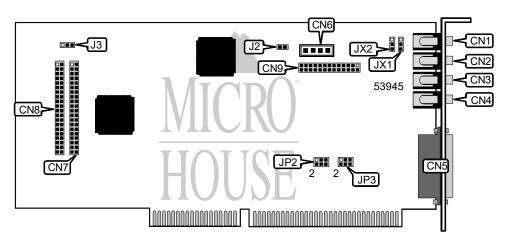

## REVEAL COMPUTER PRODUCTS SC400 PRO 16 (REV. 2)

Card Type Sound card
Chip Set Unidentified
Maximum Onboard Memory None

I/O Options Line in, microphone in, line out, speaker out, game/MIDI port, audio in -

CD-ROM, CD-ROM interfaces (2), PC speaker - internal, wavetable

connector

Data Bus 16-bit ISA

| CONNECTIONS    |       |                              |       |  |  |
|----------------|-------|------------------------------|-------|--|--|
| Function       | Label | Function                     | Label |  |  |
| Line in        | CN1   | Audio in - CD-ROM            | CN6   |  |  |
| Microphone in  | CN2   | CD-ROM interface (Panasonic) | CN7   |  |  |
| Line out       | CN3   | CD-ROM interface (Mitsumi)   | CN8   |  |  |
| Speaker out    | CN4   | Wavetable connector CN9      |       |  |  |
| Game/MIDI port | CN5   | PC speaker - internal J2     |       |  |  |

| USER CONFIGURABLE SETTINGS                              |       |                   |  |  |
|---------------------------------------------------------|-------|-------------------|--|--|
| Function                                                | Label | Position          |  |  |
| í Factory configured – do not alter (microphone select) | JX1   | Unidentified      |  |  |
| í Factory configured – do not alter(microphone select)  | JX2   | Unidentified      |  |  |
| Programmable EEPROM enabled                             |       | Pins 1 & 2 closed |  |  |
| Programmable EEPROM disabled                            | J3    | Pins 2 & 3 closed |  |  |

| DMA CHANNEL SELECTION |                   |                   |  |  |
|-----------------------|-------------------|-------------------|--|--|
| Channel               | JP2               | JP3               |  |  |
| 0                     | Pins 1 & 2 closed | Pins 1 & 2 closed |  |  |
| 1                     | Pins 3 & 4 closed | Pins 3 & 4 closed |  |  |
| 3                     | Pins 5 & 6 closed | Pins 5 & 6 closed |  |  |