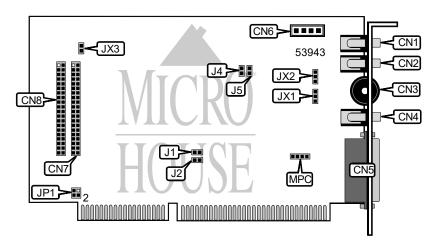

## REVEAL COMPUTER PRODUCTS SC300 PRO

Card Type Sound card
Chip Set Unidentified
Maximum Onboard Memory None

I/O Options Line in, microphone in, volume control, speaker out, game/MIDI port,

audio in - CD-ROM, CD-ROM interfaces (2), PC speaker - internal,

multimedia audio connector

Data Bus 16-bit ISA

| CONNECTIONS    |       |                              |       |  |
|----------------|-------|------------------------------|-------|--|
| Function       | Label | Function                     | Label |  |
| Line in        | CN1   | Audio in - CD-ROM            | CN6   |  |
| Microphone in  | CN2   | CD-ROM interface (Panasonic) | CN7   |  |
| Volume control | CN3   | CD-ROM interface (Mitsumi)   | CN8   |  |
| Speaker out    | CN4   | PC speaker - internal        | J4    |  |
| Game/MIDI port | CN5   | Multimedia audio connector   | MPC   |  |

| USER CONFIGURABLE SETTINGS   |       |          |  |
|------------------------------|-------|----------|--|
| Function                     | Label | Position |  |
| Speaker enabled              | J5    | Closed   |  |
| Speaker disabled             | J5    | Open     |  |
| Programmable EEPROM enabled  | JX3   | Closed   |  |
| Programmable EEPROM disabled | JX3   | Open     |  |

| VIRTUAL PARALLEL PORT SELECTION |        |        |  |
|---------------------------------|--------|--------|--|
| Setting                         | J1     | J2     |  |
| Enabled                         | Closed | Closed |  |
| Disabled                        | Open   | Open   |  |

## REVEAL COMPUTER PRODUCTS SC300 PRO

. . . continued from previous page

| MITSUMI INTERRUPT SELECTION |                |                |  |
|-----------------------------|----------------|----------------|--|
| IRQ                         | JP1/pins 1 & 2 | JP1/pins 3 & 4 |  |
| 11                          | Open           | Closed         |  |
| 12                          | Closed         | Open           |  |

| MICROPHONE SELECTION |                   |                   |
|----------------------|-------------------|-------------------|
| Setting              | JX1               | JX2               |
| Condenser            | Pins 1 & 2 closed | Pins 1 & 2 closed |
| Carbon               | Pins 2 & 3 closed | Pins 2 & 3 closed |