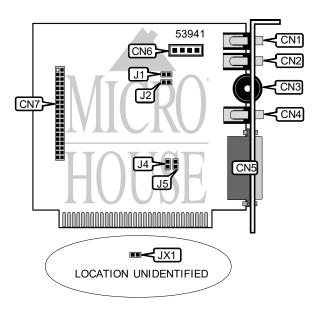

## REVEAL COMPUTER PRODUCTS SC200 PLUS (REV. 1)

Card TypeSound cardChip SetUnidentifiedMaximum Onboard MemoryNone

I/O Options Line in, microphone in, volume control, speaker out, game/MIDI port,

audio in - CD-ROM, CD-ROM interface, PC speaker - internal

Data Bus 8-bit ISA

| CONNECTIONS    |       |                              |       |  |
|----------------|-------|------------------------------|-------|--|
| Function       | Label | Function                     | Label |  |
| Line in        | CN1   | Game/MIDI port               | CN5   |  |
| Microphone in  | CN2   | Audio in - CD-ROM            | CN6   |  |
| Volume control | CN3   | CD-ROM interface (Panasonic) | CN7   |  |
| Speaker out    | CN4   | PC speaker - internal        | J2    |  |

| USER CONFIGURABLE SETTINGS   |       |          |  |  |
|------------------------------|-------|----------|--|--|
| Function                     | Label | Position |  |  |
| Speaker enabled              | JP1   | Closed   |  |  |
| Speaker disabled             | JP1   | Open     |  |  |
| Programmable EEPROM enabled  | JX1   | Closed   |  |  |
| Programmable EEPROM disabled | JX1   | Open     |  |  |