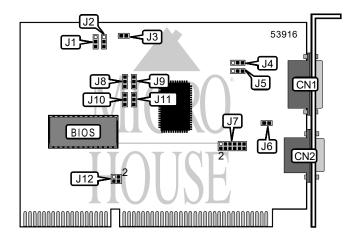

| CONNECTIONS |       |                                       |       |  |
|-------------|-------|---------------------------------------|-------|--|
| Function    | Label | Function                              | Label |  |
| Serial port | CN1   | CN1 15-pin video analog video port Cl |       |  |

| USER CONFIGURABLE SETTINGS          |       |                   |
|-------------------------------------|-------|-------------------|
| Function                            | Label | Position          |
| Vee reference select +5v            | J1    | Pins 1 & 2 closed |
| Vee reference select ground         | J1    | Pins 2 & 3 closed |
| Vee polarity select positive        | J2    | Pins 1 & 2 closed |
| Vee polarity select negative        | J2    | Pins 2 & 3 closed |
| í Factory configured - do not alter | J3    | Closed            |
| Shift lock select normal            | J4    | Pins 2 & 3 closed |
| Shift lock select inverted          | J4    | Pins 1 & 2 closed |
| Backlight control select normal     | J5    | Pins 2 & 3 closed |
| Backlight control select inverted   | J5    | Pins 1 & 2 closed |
| Serial port enabled                 | J6    | Closed            |
| Serial port disabled                | J6    | Open              |
| í Factory configured - do not alter | J8    | Unidentified      |
| í Factory configured - do not alter |       | Unidentified      |
| í Factory configured - do not alter |       | Unidentified      |
| í Factory configured - do not alter |       | Unidentified      |

## DENSITRON CORPORATION PCX510

... continued from previous page

| SERIAL PORT SELECTION |                          |  |
|-----------------------|--------------------------|--|
| Setting               | J12                      |  |
| COM1                  | Open                     |  |
| COM2                  | Pins 2 & 4 closed        |  |
| COM3                  | Pins 1 & 3 closed        |  |
| COM4                  | Pins 1 & 3, 2 & 4 closed |  |

| IRQ SELECTION |                     |  |
|---------------|---------------------|--|
| IRQ           | J7                  |  |
| IRQ3          | Pins 7 & 8 closed   |  |
| IRQ4          | Pins 9 & 10 closed  |  |
| IRQ6          | Pins 11 & 12 closed |  |
| IRQ7          | Pins 1 & 2 closed   |  |
| IRQ10         | Pins 3 & 4 closed   |  |
| IRQ11         | Pins 5 & 6 closed   |  |
| None          | Open                |  |