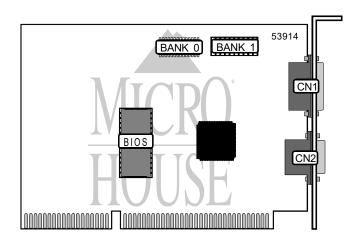

| CONNECTIONS                   |       |                                    |       |  |
|-------------------------------|-------|------------------------------------|-------|--|
| Function                      | Label | Function                           | Label |  |
| Flat panel monitor via RS-232 | CN1   | 15-pin video analog video port CN2 |       |  |

| VIDEO MEMORY CONFIGURATION                         |        |        |  |  |
|----------------------------------------------------|--------|--------|--|--|
| Size                                               | Bank 0 | Bank 1 |  |  |
| 512KB                                              | 512KB  | None   |  |  |
| 1MB                                                | 512KB  | 512KB  |  |  |
| Note: The size of the memory chins is unidentified |        |        |  |  |

Note: The size of the memory chips is unidentified.