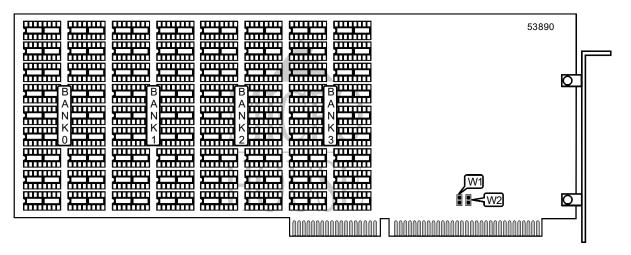

## ADVANCED LOGIC RESEARCH, INC. 32-BIT MEMORY EXPANSION (REV. B)

Card Type Memory card

Maximum Onboard Memory4MBData Bus16-bit ISA

| DRAM CONFIGURATION |            |            |            |            |
|--------------------|------------|------------|------------|------------|
| Size               | Bank 0     | Bank 1     | Bank 2     | Bank 3     |
| 1MB                | (18) 41256 | None       | None       | None       |
| 2MB                | (18) 41256 | (18) 41256 | None       | None       |
| 3MB                | (18) 41256 | (18) 41256 | (18) 41256 | None       |
| 4MB                | (18) 41256 | (18) 41256 | (18) 41256 | (18) 41256 |

| DRAM JUMPER CONFIGURATION |        |        |  |  |
|---------------------------|--------|--------|--|--|
| Size                      | W1     | W2     |  |  |
| 512KB                     | Open   | Open   |  |  |
| 1MB                       | Open   | Closed |  |  |
| 1.5MB                     | Closed | Closed |  |  |
| 2MB                       | Closed | Closed |  |  |
| 3MB                       | Closed | Closed |  |  |
| 4MB                       | Closed | Closed |  |  |