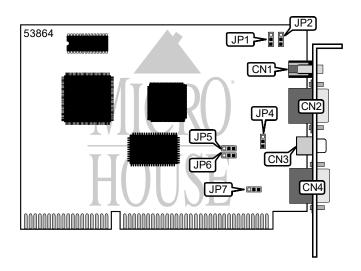

| CONNECTIONS              |       |                             |       |  |  |  |
|--------------------------|-------|-----------------------------|-------|--|--|--|
| Function                 | Label | Function                    | Label |  |  |  |
| Speaker/line out         | CN1   | TV out                      | CN3   |  |  |  |
| 15-pin analog video port | CN2   | 15-pin analog video port CN |       |  |  |  |

| SPEAKER/LINE OUT |                   |                   |  |  |  |
|------------------|-------------------|-------------------|--|--|--|
| Function         | JP1               | JP2               |  |  |  |
| í Speaker out    | Pins 2 & 3 closed | Pins 2 & 3 closed |  |  |  |
| Line out         | Pins 1 & 2 closed | Pins 1 & 2 closed |  |  |  |

| MODE SELECTION |                   |                   |                   |                   |  |  |  |
|----------------|-------------------|-------------------|-------------------|-------------------|--|--|--|
| MODE           | JP4               | JP5               | JP6               | JP7               |  |  |  |
| NTSC TV        | Pins 1 & 2 closed |  |  |  |
| PAL TV         | Pins 2 & 3 closed |  |  |  |