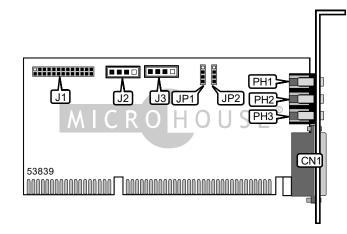

| CONNECTIONS         |       |               |       |  |
|---------------------|-------|---------------|-------|--|
| Function            | Label | Function      | Label |  |
| Game/MIDI port      | CN1   | Audio out     | PH1   |  |
| Wavetable connector | J1    | Line in       | PH2   |  |
| Audio in - CD-ROM   | J2    | Microphone in | PH3   |  |
| Audio in - CD-ROM   | J3    |               |       |  |

| USER CONFIGURABLE SETTINGS |                   |                   |  |
|----------------------------|-------------------|-------------------|--|
| Function                   | JP1               | JP2               |  |
| Speaker                    | Pins 1 & 2 closed | Pins 1 & 2 closed |  |
| Line Out                   | Pins 2 & 3 closed | Pins 2 & 3 closed |  |