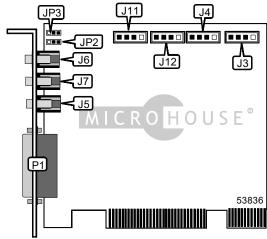

## BEST UNION ELECTRONICS CO., LTD. MF-1948

Card Type Sound card
Chip Set ESS
Maximum Onboard Memory Unidentified

I/O Options Game/MIDI port, microphone in, line in, speaker/line out, audio in - CD-

Rom(2), audio in, aux in

Data Bus 32-bit PCI Card Size Full-height card

| CONNECTIONS      |       |                   |       |  |
|------------------|-------|-------------------|-------|--|
| Function         | Label | Function          | Label |  |
| Aux in           | J3    | Line in           | J7    |  |
| Audio in         | J4    | Audio in - CD-ROM | J11   |  |
| Microphone in    | J5    | Audio in - CD-ROM | J12   |  |
| Speaker/line out | J6    | Game/MIDI port    | P1    |  |

| USER CONFIGURABLE SETTINGS |                   |                   |  |
|----------------------------|-------------------|-------------------|--|
| Function                   | JP2               | JP3               |  |
| Speaker                    | Pins 1 & 2 closed | Pins 1 & 2 closed |  |
| Line out                   | Pins 2 & 3 closed | Pins 2 & 3 closed |  |