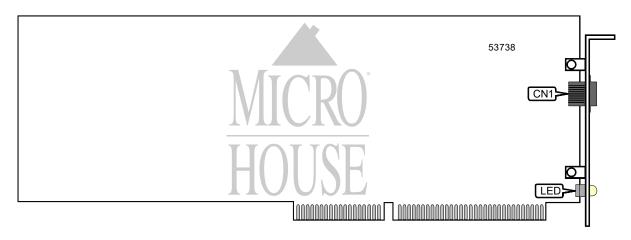

Switch Type 5ESS, DMS100, EWSD, NI-1

**Error** STAC

**Correction/Compression** 

Card Size Full-height, full-length

| CONNECTIONS    |       |  |
|----------------|-------|--|
| Function       | Label |  |
| ISDN interface | CN1   |  |

## USER CONFIGURABLE SETTINGS All jumpers on the card are factory configured and should not be altered.

| DIAGNOSTIC LED(S) |              |        |                           |
|-------------------|--------------|--------|---------------------------|
| LED               | Color        | Status | Condition                 |
| LED               | Unidentified | On     | ISDN connection is good   |
| LED               | Unidentified | Off    | ISDN connection is broken |