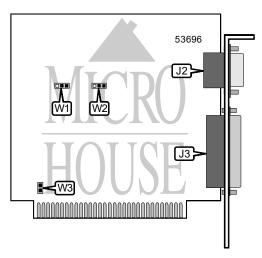

## PHILIPS CONSUMER ELECTRONICS, CO. 1S/1P I/O BOARD (SMD)

Card Type Chipset I/O Options Data Bus Card Size Multi-I/O Unidentified Parallel port, serial port 8-bit ISA Full height, one-third length

| CONNECTIONS |       |               |       |  |
|-------------|-------|---------------|-------|--|
| Function    | Label | Function      | Label |  |
| Serial port | J2    | Parallel port | J3    |  |

| USER CONFIGURABLE SETTINGS          |       |                   |  |  |
|-------------------------------------|-------|-------------------|--|--|
| Setting                             | Label | Position          |  |  |
| Serial port address is 3F8h (COM1:) | W1    | Pins 1 & 2 closed |  |  |
| Serial port address is 2F8h (COM2:) | W1    | Pins 2 & 3 closed |  |  |
| Parallel port address is 378h       | W2    | Pins 1 & 2 closed |  |  |
| Parallel port address is 278h       | W2    | Pins 2 & 3 closed |  |  |
| Internal oscillator enabled         | W3    | Closed            |  |  |
| Internal oscillator disabled        | W3    | Open              |  |  |