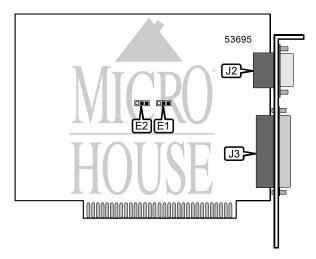

## PHILIPS CONSUMER ELECTRONICS, CO. 1S/1P I/O BOARD

Card Type Chipset I/O Options Data Bus Card Size Multi-I/O Unidentified Parallel port, serial port 8-bit ISA Full height, one-third length

|             | CONNE | CTIONS        |       |
|-------------|-------|---------------|-------|
| Function    | Label | Function      | Label |
| Serial port | J2    | Parallel port | J3    |

| USER CONFIGURABLE SETTINGS          |       |                   |  |  |
|-------------------------------------|-------|-------------------|--|--|
| Setting                             | Label | Position          |  |  |
| Parallel port address is 378h       | E1    | Pins 1 & 2 closed |  |  |
| Parallel port address is 278h       | E1    | Pins 2 & 3 closed |  |  |
| Serial port address is 3F8h (COM1:) | E2    | Pins 1 & 2 closed |  |  |
| Serial port address is 2F8h (COM2:) | E2    | Pins 2 & 3 closed |  |  |