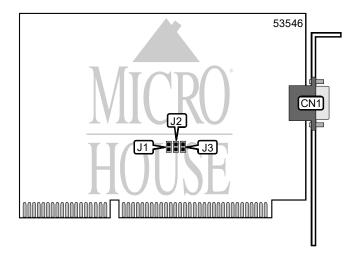

1056 x 384 16-bit ISA

| CONNECTIONS              |       |  |
|--------------------------|-------|--|
| Function                 | Label |  |
| 15-pin analog video port | CN1   |  |

| USER CONFIGURABLE SETTINGS                   |       |          |  |
|----------------------------------------------|-------|----------|--|
| Function                                     | Label | Position |  |
| IRQ enabled                                  | J1    | Closed   |  |
| IRQ disabled                                 | J1    | Open     |  |
| Operating environment is DOS, UNIX and XENIX | J2    | Closed   |  |
| Operating environment is OS/2                | J2    | Open     |  |
| Monitor is CGA                               | J3    | Closed   |  |
| Monitor is VGA or XVGA                       | J3    | Open     |  |