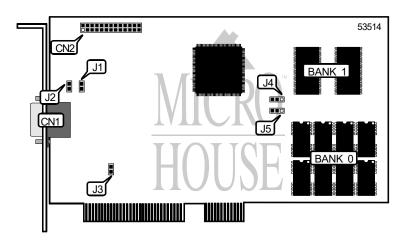

| CONNECTIONS              |          |                   |          |  |
|--------------------------|----------|-------------------|----------|--|
| Purpos :                 | Location | Purpos :          | Location |  |
| 15-pin analog video port | CN1      | Feature connector | CN2      |  |

|                                                          | D         | RAM CONFIGURATI | ON                |                   |
|----------------------------------------------------------|-----------|-----------------|-------------------|-------------------|
| Size                                                     | Bank 0    | Bank 1          | J4                | J5                |
| 1MB                                                      | (8) 44256 | NONE            | Pins 1 & 2 closed | Pins 1 & 2 closed |
| 2MB                                                      | (8) 44256 | (2) 16256       | Pins 2 & 3 closed | Pins 2 & 3 closed |
| Note: 16256 chips must be installed by the manufacturer. |           |                 |                   |                   |

| FACTORY CONFIGURED SETTINGS |         |  |  |
|-----------------------------|---------|--|--|
| Jumper                      | Setting |  |  |
| J1                          | Closed  |  |  |
| J2                          | Open    |  |  |
| J3                          | Open    |  |  |