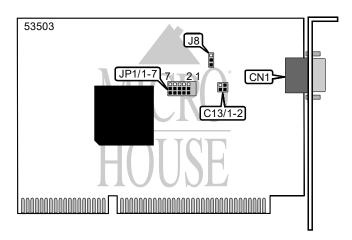

| CONNECTIONS              |       |  |  |  |  |
|--------------------------|-------|--|--|--|--|
| Function                 | Label |  |  |  |  |
| 9-pin digital video port | CN1   |  |  |  |  |

| USER CONFIGURABLE SETTINGS |       |                   |  |  |  |  |  |
|----------------------------|-------|-------------------|--|--|--|--|--|
| Function                   | Label | Position          |  |  |  |  |  |
| í IRQ 5 enabled            | C13/1 | Closed            |  |  |  |  |  |
| IRQ 2 enabled (not used)   | C13/2 | Closed            |  |  |  |  |  |
| í Mouse port disabled      | J8    | Pins 1 & 2 closed |  |  |  |  |  |
| Mouse port enabled         | J8    | Pins 2 & 3 closed |  |  |  |  |  |

| USER CONFIGURABLE SETTINGS (CONTINUED)                                |            |            |            |            |            |            |  |  |
|-----------------------------------------------------------------------|------------|------------|------------|------------|------------|------------|--|--|
| Function                                                              | JP1/2      | JP1/3      | JP1/4      | JP1/5      | JP1/6      | JP1/7      |  |  |
| Unidentified                                                          | Pins 1 & 2 | Pins 2 & 3 | Pins 1 & 2 | Pins 1 & 2 | Pins 2 & 3 | Pins 2 & 3 |  |  |
| Note: Designated pins are closed. JP1/1 has no configurable settings. |            |            |            |            |            |            |  |  |