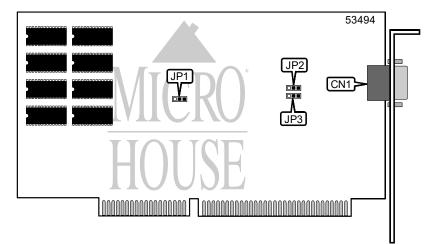

## TEXAS MICROSYSTEMS SVGA-1MB/SM

Card Type Video Chip Set Maximum Video Memory Video Types Supported Highest Resolution Supported Data Bus

Video card Unidentified 1MB DRAM XVGA 1024 x 768 16-bit ISA

| CONNECTIONS              |       |  |
|--------------------------|-------|--|
| Function                 | Label |  |
| 15-pin analog video port | CN1   |  |

| USER CONFIGURABLE SETTINGS        |       |                   |
|-----------------------------------|-------|-------------------|
| Function                          | Label | Position          |
| í Full BIOS Decode (C0000-CFFFF)  | JP1   | Pins 1 & 2 closed |
| Partial BIOS Decode (C0000-DFFFF) | JP1   | Pins 2 & 3 closed |
| í Zero Wait State mode enabled    | JP2   | Pins 1 & 2 closed |
| Normal operation                  | JP2   | Pins 2 & 3 closed |
| í IRQ2 Disabled                   | JP3   | Pins 1 & 2 closed |
| IRQ2 Enabled                      | JP3   | Pins 2 & 3 closed |