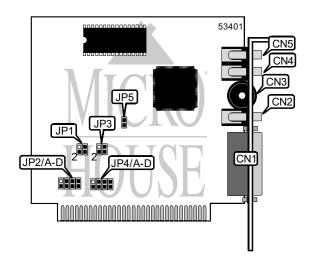

MIDI/game port, microphone in, line in, volume control, speaker out

8-bit ISA

Half-length, full-height card

| CONNECTIONS             |     |               |     |  |
|-------------------------|-----|---------------|-----|--|
| Function Label Function |     |               |     |  |
| MIDI/game port          | CN1 | Line in       | CN4 |  |
| Speaker out             | CN2 | Microphone in | CN5 |  |
| Volume control          | CN3 |               |     |  |

| USER CONFIGURABLE SETTINGS |       |          |  |  |
|----------------------------|-------|----------|--|--|
| Function                   | Label | Position |  |  |
| í Game port enabled        | JP5   | Closed   |  |  |
| Game port disabled         | JP5   | Open     |  |  |

| DMA CHANNEL SELECTION                                |     |       |               |                |        |
|------------------------------------------------------|-----|-------|---------------|----------------|--------|
| Channel JP1/pins 1 & 2 JP1/pins 3 & 4 JP3/pins 1 & 2 |     |       | ⊃3/pins 1 & 2 | JP3/pins 3 & 4 |        |
| í 1                                                  | Op  | oen C | Closed        | Open           | Closed |
| 3                                                    | Clo | sed   | Open          | Closed         | Open   |

| I/O PORT ADDRESS SELECTION |        |        |        |        |  |
|----------------------------|--------|--------|--------|--------|--|
| Address                    | JP2/A  | JP2/B  | JP2/C  | JP2/D  |  |
| í 220h                     | Open   | Open   | Closed | Closed |  |
| 240h                       | Closed | Closed | Open   | Open   |  |

| DIGITAL AUDIO INTERRUPT SELECTION |        |        |        |        |  |
|-----------------------------------|--------|--------|--------|--------|--|
| IRQ                               | JP4/A  | JP4/B  | JP4/C  | JP4/D  |  |
| IRQ2                              | Open   | Open   | Open   | Closed |  |
| IRQ3                              | Open   | Open   | Closed | Open   |  |
| IRQ5                              | Open   | Closed | Open   | Open   |  |
| í IRQ7                            | Closed | Open   | Open   | Open   |  |