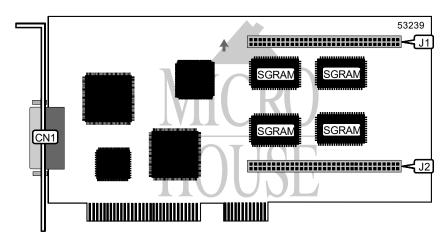

## LEADTEK RESEARCH, INC. WINFAST 3D L2200

Card Type
Video Chip Set
Maximum Video Memory
Video Types Supported
Highest Resolution Supported
Data Bus

Video card 3Dlabs Inc. Ltd. 8MB SGRAM VGA, XVGA 1600 x 1200 32-bit PCI

| CONNECTIONS              |       |                  |       |  |
|--------------------------|-------|------------------|-------|--|
| Function                 | Label | Function         | Label |  |
| 15-pin analog video port | CN1   | Header connector | J2    |  |
| Header connector         | J1    |                  |       |  |

| Memory Configuration |                         |  |  |  |
|----------------------|-------------------------|--|--|--|
| Size                 |                         |  |  |  |
| 4MB                  | No daughter card        |  |  |  |
| 8MB                  | Daughter card installed |  |  |  |