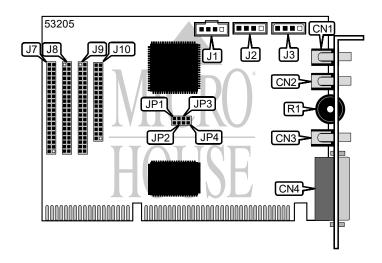

| CONNECTIONS                  |       |                               |       |  |
|------------------------------|-------|-------------------------------|-------|--|
| Function                     | Label | Function                      | Label |  |
| Line in                      | CN1   | Audio in - CD-ROM (Panasonic) | J3    |  |
| Microphone jack              | CN2   | CD-ROM ATAPI interface        | J7    |  |
| Speaker/line out             | CN3   | Panasonic CD-ROM interface    | J8    |  |
| Game/MIDI port               | CN4   | Mitsumi CD-ROM interface      | J9    |  |
| Audio in - CD-ROM (IDE/Sony) | J1    | Sony CD-ROM interface         | J10   |  |
| Audio in - CD-ROM (Mitsumi)  | J2    | Volume control                | R1    |  |

| BASE I/O ADDRESS |        |        |  |  |
|------------------|--------|--------|--|--|
| BASE I/O ADDRESS | JP1    | JP2    |  |  |
| í 530h           | Closed | Closed |  |  |
| E80h             | Open   | Closed |  |  |
| F40h             | Closed | Open   |  |  |
| 604h             | Open   | Open   |  |  |

| CD-ROM SELECT                |        |        |  |  |
|------------------------------|--------|--------|--|--|
| FUNCTION                     | JP3    | JP4    |  |  |
| í Disabled                   | Closed | Closed |  |  |
| Panasonic enabled            | Open   | Closed |  |  |
| Sony/Mitsumi/Wearnes enabled | Closed | Open   |  |  |
| IDE enabled                  | Open   | Open   |  |  |