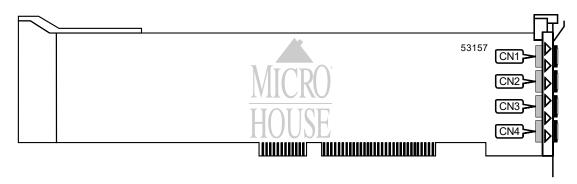

| CONNECTIONS                                                                 |       |                    |       |  |
|-----------------------------------------------------------------------------|-------|--------------------|-------|--|
| Function                                                                    | Label | Function           | Label |  |
| Serial ports 1-8                                                            | CN1   | Serial ports 17-24 | CN3   |  |
| Serial ports 9-16                                                           | CN2   | Serial ports 25-32 | CN4   |  |
| Note: Standard RJ-11 serial ports are provided on external expansion boxes. |       |                    |       |  |