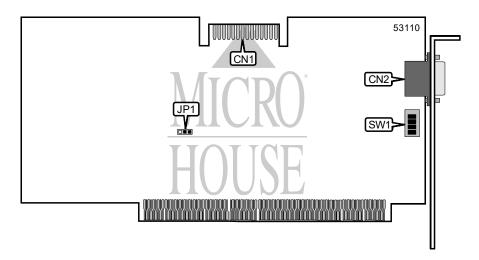

| CONNECTIONS       |       |                          |       |  |
|-------------------|-------|--------------------------|-------|--|
| Function          | Label | Function                 | Label |  |
| Feature connector | CN1   | 15-pin analog video port | CN2   |  |

| USER CONFIGURABLE SETTINGS          |       |                   |  |  |
|-------------------------------------|-------|-------------------|--|--|
| Function                            | Label | Position          |  |  |
| í Factory configured - do not alter | JP1   | Pins 1 & 2 closed |  |  |
| Monitor type select standard PS/2   | SW1/1 | Off               |  |  |
| Monitor type select multi-frequency | SW1/1 | On                |  |  |
| í Factory configured - do not alter | SW1/2 | Off               |  |  |
| í Factory configured - do not alter | SW1/3 | Off               |  |  |
| í Factory configured - do not alter | SW1/4 | Off               |  |  |