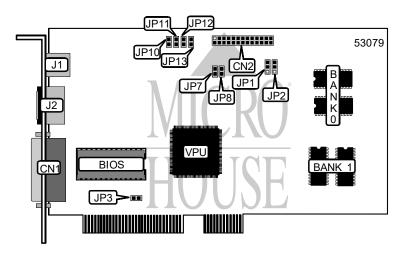

| CONNECTIONS              |       |                     |       |
|--------------------------|-------|---------------------|-------|
| Function                 | Label | Function            | Label |
| 15-pin analog video port | CN1   | Composite video out | J1    |
| Feature connector        | CN2   | S-video out         | J2    |

| FEATURE CONNECTOR CONFIGURATION |                   |                   |
|---------------------------------|-------------------|-------------------|
| Setting JP1 JP2                 |                   |                   |
| í Normal                        | Pins 2 & 3 closed | Pins 2 & 3 closed |
| Connected to TV card (PX4072+)  | Pins 1 & 2 closed | Pins 1 & 2 closed |

| DDC2B CONFIGURATION |        |        |
|---------------------|--------|--------|
| Setting             | JP7    | JP8    |
| í Disabled          | Open   | Open   |
| Enabled             | Closed | Closed |

| USER CONFIGURABLE SETTINGS |       |          |
|----------------------------|-------|----------|
| Function                   | Label | Position |
| í INTA enabled             | JP3   | Closed   |
| INTA disabled              | JP3   | Open     |
| í NTSC mode enabled        | JP10  | Open     |
| PAL mode enabled           | JP10  | Closed   |
| í Underscan mode enabled   | JP11  | Open     |
| Overscan mode enabled      | JP11  | Closed   |

## PROLINK COMPUTER, INC. MVGA-CL544XPII

. . . continued from previous page

| ANTI-FLICKER MODE SELECTION |        |        |  |
|-----------------------------|--------|--------|--|
| Setting                     | JP12   | JP13   |  |
| 0:1:0 overaging             | Open   | Open   |  |
| í 1:3:1 overaging           | Open   | Closed |  |
| 1:2:1 overaging             | Closed | Open   |  |
| 1:1:0 overaging             | Closed | Closed |  |

|                                      | DRAM CONFIGURATION |
|--------------------------------------|--------------------|
| Exact configuration is unidentified. |                    |