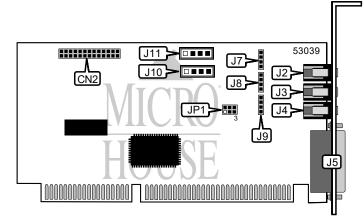

| CONNECTIONS                 |       |                             |       |  |  |
|-----------------------------|-------|-----------------------------|-------|--|--|
| Function                    | Label | Function                    | Label |  |  |
| Wavetable connector         | CN2   | Speaker/line out (internal) | J7    |  |  |
| Speaker/line out (external) | J2    | Line in (internal)          | J8    |  |  |
| Line in (external)          | J3    | Microphone (internal)       | J9    |  |  |
| Microphone jack             | J4    | Audio in - CD-ROM           | J10   |  |  |
| Game/MIDI port              | J5    | Audio in - CD-ROM           | J11   |  |  |

| USER CONFIGURABLE SETTINGS |          |       |                          |  |  |
|----------------------------|----------|-------|--------------------------|--|--|
|                            | Function | Label | Position                 |  |  |
| í Speaker out              |          | JP1   | Pins 2 & 3, 5 & 6 closed |  |  |
| Line out                   |          | JP1   | Pins 1 & 2, 4 & 5 closed |  |  |