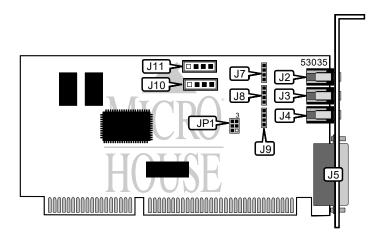

## LABWAY CORPORATION ES1868 PnP with WT/ POWER AMP

Card TypeSound cardChip SetES1868Maximum Onboard MemoryNone

I/O Options CD-ROM audio (2), game/MIDI port, line in (2), speaker/line out (2),

microphone in (2), wavetable

Data Bus 16-bit ISA

| CONNECTIONS                 |       |                       |       |  |
|-----------------------------|-------|-----------------------|-------|--|
| Function                    | Label | Function              | Label |  |
| Speaker/line out (external) | J2    | Line in (internal)    | J8    |  |
| Line in (external)          | J3    | Microphone (internal) | J9    |  |
| Microphone jack             | J4    | Audio in - CD-ROM     | J10   |  |
| Game/MIDI port              | J5    | Audio in - CD-ROM     | J11   |  |
| Speaker/line out (internal) | J7    |                       |       |  |

| USER CONFIGURABLE SETTINGS |       |                          |  |  |
|----------------------------|-------|--------------------------|--|--|
| Function                   | Label | Position                 |  |  |
| í Speaker out              | JP1   | Pins 2 & 3, 5 & 6 closed |  |  |
| Line out                   | JP1   | Pins 1 & 2, 4 & 5 closed |  |  |