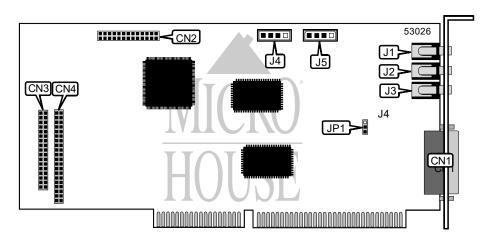

Data Bus 16-bit ISA

| CONNECTIONS            |       |                               |       |  |  |
|------------------------|-------|-------------------------------|-------|--|--|
| Function               | Label | Function                      | Label |  |  |
| Game/MIDI port         | CN1   | Line in phonejack             | J2    |  |  |
| Feature connector      | CN2   | Line/Speaker out phonejack J  |       |  |  |
| Wavetable connector    | CN3   | Audio in - CD-ROM (Mitsumi)   | J4    |  |  |
| ATAPI CD-ROM connector | CN4   | Audio in - CD-ROM (Panasonic) | J5    |  |  |
| Microphone jack        | J1    |                               |       |  |  |

| USER CONFIGURABLE SETTINGS |       |                 |  |  |
|----------------------------|-------|-----------------|--|--|
| Function                   | Label | Position        |  |  |
| í Speak out                | JP1   | Pins 1&2 closed |  |  |
| Line out                   | JP1   | Pins 2&3 closed |  |  |