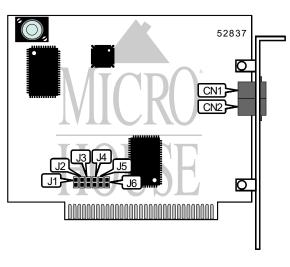

| CONNECTIONS |       |          |       |  |  |
|-------------|-------|----------|-------|--|--|
| Function    | Label | Function | Label |  |  |
| Line in     | CN1   | Line out | CN2   |  |  |

| SERIAL PORT ADDRESS SELECTION |        |        |  |  |  |
|-------------------------------|--------|--------|--|--|--|
| Setting                       | J1     | J2     |  |  |  |
| 3F8h (COM1:)                  | Closed | Closed |  |  |  |
| 2F8h (COM2:)                  | Open   | Closed |  |  |  |
| 3E8h (COM3:)                  | Closed | Open   |  |  |  |
| 2E8h (COM4:)                  | Open   | Open   |  |  |  |

| INTERRUPT SELECTION |        |        |        |        |  |  |
|---------------------|--------|--------|--------|--------|--|--|
| Setting             | J3     | J4     | J5     | J6     |  |  |
| IRQ2                | Closed | Open   | Open   | Open   |  |  |
| IRQ3                | Open   | Closed | Open   | Open   |  |  |
| IRQ4                | Open   | Open   | Closed | Open   |  |  |
| IRQ5                | Open   | Open   | Open   | Closed |  |  |