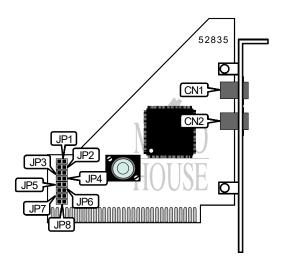

ITU-T V.21, V.22, V.22bis, V.32, V.32bis

Fax Modulation Unidentified

|          | CONNE | CTIONS   |       |
|----------|-------|----------|-------|
| Function | Label | Function | Label |
| Line in  | CN1   | Line out | CN2   |

|         | IN     | ITERRUPT SELECTION | ON     |        |
|---------|--------|--------------------|--------|--------|
| Setting | JP3    | JP5                | JP7    | JP8    |
| IRQ3    | Open   | Closed             | Open   | Open   |
| IRQ4    | Closed | Open               | Open   | Open   |
| IRQ5    | Open   | Open               | Closed | Open   |
| IRQ7    | Open   | Open               | Open   | Closed |

| SERIAL PORT ADDRESS SELECTION |        |        |        |        |
|-------------------------------|--------|--------|--------|--------|
| Setting                       | JP1    | JP2    | JP4    | JP6    |
| 3F8h (COM1:)                  | Open   | Closed | Closed | Open   |
| 2F8h (COM2:)                  | Open   | Closed | Open   | Closed |
| 3E8h (COM3:)                  | Closed | Open   | Closed | Open   |
| 2E8h (COM4:)                  | Closed | Open   | Open   | Closed |