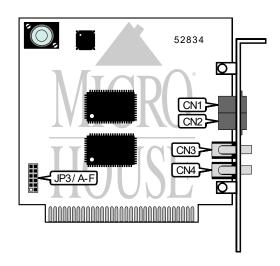

**Data Modulation** Bell 103A/212A

TU-T V.22, V.22bis, V.32, V.32bis **Fax Modulation**ITU-T V.17, V.21CH2, V.27ter, V.29

**Error** MNP5, V.42, V.42bis

**Correction/Compression** 

|          | CONNE | ECTIONS       |       |
|----------|-------|---------------|-------|
| Function | Label | Function      | Label |
| Line in  | CN1   | Speaker out   | CN3   |
| Line out | CN2   | Microphone in | CN4   |

|              | SERIAL PORT ADDRESS SELECTIO | N      |
|--------------|------------------------------|--------|
| Setting      | JP3/A                        | JP3/B  |
| 3F8h (COM1:) | Closed                       | Closed |
| 2F8h (COM2:) | Open                         | Closed |
| 3E8h (COM3:) | Closed                       | Open   |
| 2E8h (COM4:) | Open                         | Open   |

|         | II.    | ITERRUPT SELECTION | ON     |        |
|---------|--------|--------------------|--------|--------|
| Setting | JP3/C  | JP3/D              | JP3/E  | JP3/F  |
| IRQ3    | Closed | Open               | Open   | Open   |
| IRQ4    | Open   | Closed             | Open   | Open   |
| IRQ5    | Open   | Open               | Closed | Open   |
| IRQ7    | Open   | Open               | Open   | Closed |