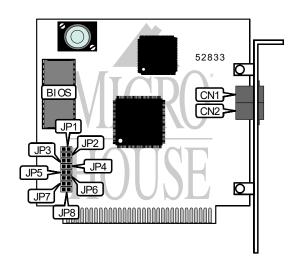

ITU-T V.21, V.22, V.22bis, V.23, V.32, V.32bis

Fax Modulation ITU-T V.17, V.21CH2, V.27ter, V.29

**Error** MNP5, V.42, V.42bis

**Correction/Compression** 

|          | CONNE | CTIONS   |       |
|----------|-------|----------|-------|
| Function | Label | Function | Label |
| Line in  | CN1   | Line out | CN2   |

|         | IN.    | ITERRUPT SELECTION | ON     |        |
|---------|--------|--------------------|--------|--------|
| Setting | JP3    | JP5                | JP7    | JP8    |
| IRQ3    | Open   | Closed             | Open   | Open   |
| IRQ4    | Closed | Open               | Open   | Open   |
| IRQ5    | Open   | Open               | Closed | Open   |
| IRQ7    | Open   | Open               | Open   | Closed |

| SERIAL PORT ADDRESS SELECTION |        |        |        |        |
|-------------------------------|--------|--------|--------|--------|
| Setting                       | JP1    | JP2    | JP4    | JP6    |
| 3F8h (COM1:)                  | Open   | Closed | Closed | Open   |
| 2F8h (COM2:)                  | Open   | Closed | Open   | Closed |
| 3E8h (COM3:)                  | Closed | Open   | Closed | Open   |
| 2E8h (COM4:)                  | Closed | Open   | Open   | Closed |