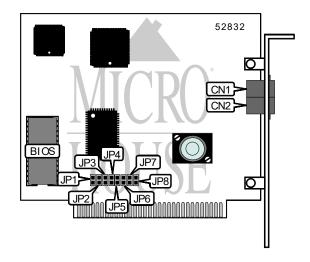

ITU-T V.21, V.22, V.22bis, V.23, V.32, V.32bis, V.34

AT&T V.32terbo Rockwell V.FC

Fax Modulation ITU-T V.17, V.21CH2, V.27ter, V.29

**Error** MNP5, V.42, V.42bis

**Correction/Compression** 

|          | CONNE | CTIONS   |       |
|----------|-------|----------|-------|
| Function | Label | Function | Label |
| Line in  | CN1   | Line out | CN2   |

|         | IN     | ITERRUPT SELECTION | NC     |        |
|---------|--------|--------------------|--------|--------|
| Setting | JP3    | JP5                | JP7    | JP8    |
| IRQ3    | Open   | Closed             | Open   | Open   |
| IRQ4    | Closed | Open               | Open   | Open   |
| IRQ5    | Open   | Open               | Closed | Open   |
| IRQ7    | Open   | Open               | Open   | Closed |

| SERIAL PORT ADDRESS SELECTION |        |        |        |        |  |
|-------------------------------|--------|--------|--------|--------|--|
| Setting                       | JP1    | JP2    | JP4    | JP6    |  |
| 3F8h (COM1:)                  | Open   | Closed | Closed | Open   |  |
| 2F8h (COM2:)                  | Open   | Closed | Open   | Closed |  |
| 3E8h (COM3:)                  | Closed | Open   | Closed | Open   |  |
| 2E8h (COM4:)                  | Closed | Open   | Open   | Closed |  |