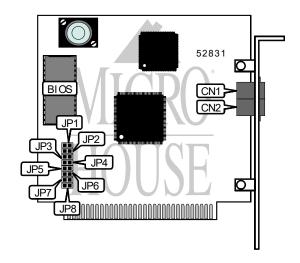

ITU-T V.21, V.22, V.22bis, V.23, V.32, V.32bis, V.34

Rockwell V.FC

Fax Modulation ITU-T V.17, V.21CH2, V.27ter, V.29

Error MNP5, V.42, V.42bis

**Correction/Compression** 

|          | CONNE | CTIONS   |       |
|----------|-------|----------|-------|
| Function | Label | Function | Label |
| Line in  | CN1   | Line out | CN2   |

|         | IN     | TERRUPT SELECTION | ON     |        |
|---------|--------|-------------------|--------|--------|
| Setting | JP3    | JP5               | JP7    | JP8    |
| IRQ3    | Open   | Closed            | Open   | Open   |
| IRQ4    | Closed | Open              | Open   | Open   |
| IRQ5    | Open   | Open              | Closed | Open   |
| IRQ7    | Open   | Open              | Open   | Closed |

| SERIAL PORT ADDRESS SELECTION |        |        |        |        |
|-------------------------------|--------|--------|--------|--------|
| Setting                       | JP1    | JP2    | JP4    | JP6    |
| 3F8h (COM1:)                  | Open   | Closed | Closed | Open   |
| 2F8h (COM2:)                  | Open   | Closed | Open   | Closed |
| 3E8h (COM3:)                  | Closed | Open   | Closed | Open   |
| 2E8h (COM4:)                  | Closed | Open   | Open   | Closed |