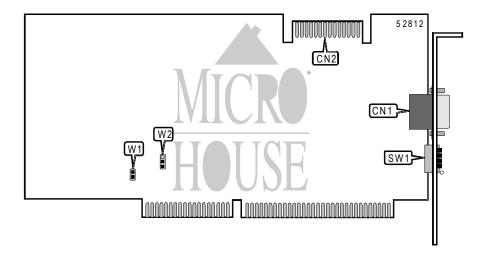

|                          | CONNE | ECTIONS           |       |
|--------------------------|-------|-------------------|-------|
| Function                 | Label | Function          | Label |
| 15-pin analog video port | CN1   | Feature connector | CN2   |

| USER CONFIGURABLE SETTINGS                                               |       |                   |  |  |
|--------------------------------------------------------------------------|-------|-------------------|--|--|
| Function                                                                 | Label | Position          |  |  |
| Monitor type for special multi-frequency display timing                  |       | On                |  |  |
| Monitor type for standard PS/2 compatible fixed frequency display timing |       | Off               |  |  |
| í VGA mode select PS/2 monitors                                          | SW1/2 | On                |  |  |
| VGA mode select PC/AT monitors                                           | SW1/2 | Off               |  |  |
| í Factory configured - do not alter                                      | SW1/3 | Off               |  |  |
| í AutoSense set at 16-bit                                                | SW1/4 | On                |  |  |
| AutoSense set at 8-bit                                                   | SW1/4 | Off               |  |  |
| í Factory configured - do not alter                                      | W1    | Closed            |  |  |
| í Factory configured - do not alter                                      | W2    | Pins 1 & 2 closed |  |  |