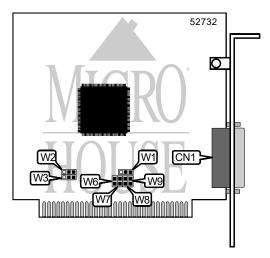

## PHILIPS CONSUMER ELECTRONICS, CO. CM250MS HOST ADAPTER (CM225MS DRIVE)

Card Type Chip Set Maximum Onboard Memory Data Bus CD-ROM adapter card Unidentified Unidentified 8-bit ISA

| CONNECTIONS               |       |  |  |
|---------------------------|-------|--|--|
| Function                  | Label |  |  |
| Drive interface via DB-15 | CN1   |  |  |

| USER CONFIGURABLE SETTINGS          |       |              |  |  |
|-------------------------------------|-------|--------------|--|--|
| Function                            | Label | Position     |  |  |
| í Factory configured – do not alter | W1    | Unidentified |  |  |

| BASE I/O ADDRESS SELECTION |                   |                   |  |  |  |
|----------------------------|-------------------|-------------------|--|--|--|
| Setting                    | W2                | W3                |  |  |  |
| 300h                       | Pins 1 & 2 closed | Pins 1 & 2 closed |  |  |  |
| 310h                       | Pins 2 & 3 closed | Pins 1 & 2 closed |  |  |  |
| 330h                       | Pins 1 & 2 closed | Pins 2 & 3 closed |  |  |  |
| í 340h                     | Pins 2 & 3 closed | Pins 2 & 3 closed |  |  |  |

|     | IN     | TERRUPT SELECTIO | DN     |        |
|-----|--------|------------------|--------|--------|
| IRQ | W6     | W7               | W8     | W9     |
| í 3 | Closed | Open             | Open   | Open   |
| 4   | Open   | Closed           | Open   | Open   |
| 5   | Open   | Open             | Closed | Open   |
| 6   | Open   | Open             | Open   | Closed |