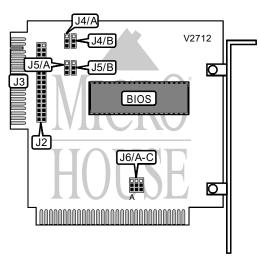

| CONNECTIONS                   |       |                            |       |  |  |  |
|-------------------------------|-------|----------------------------|-------|--|--|--|
| Function                      | Label | Function                   | Label |  |  |  |
| 34-pin floppy drive connector | J2    | Card-edge floppy connector | J3    |  |  |  |

| DMA CHANNEL  |                   |                   |                   |  |  |  |  |
|--------------|-------------------|-------------------|-------------------|--|--|--|--|
| Setting J6/A |                   | J6/B              | J6/C              |  |  |  |  |
| DMA1         | Pins 1 & 2 closed | Pins 1 & 2 closed | Pins 1 & 2 closed |  |  |  |  |
| í DMA2       | Pins 2 & 3 closed | Pins 2 & 3 closed | Pins 2 & 3 closed |  |  |  |  |

| FLOPPY CONNECTOR CONFIGURATION                    |                 |            |            |            |            |  |  |  |
|---------------------------------------------------|-----------------|------------|------------|------------|------------|--|--|--|
| J2                                                | J3              | J4/A       | J4/B       | J5/A       | J5/B       |  |  |  |
| From controller                                   | To drive        | Pins 1 & 2 |  |  |  |
| To drive                                          | From controller | Pins 2 & 3 |  |  |  |
| Note: Pins designated are in the closed position. |                 |            |            |            |            |  |  |  |