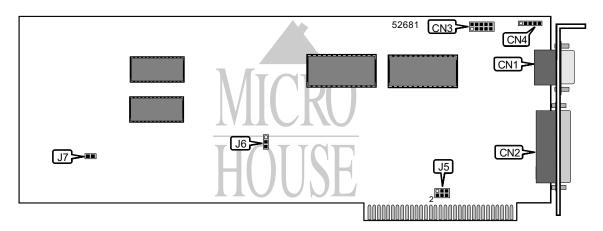

| CONNECTIONS   |       |                                  |       |  |
|---------------|-------|----------------------------------|-------|--|
| Function      | Label | Function                         | Label |  |
| Serial port   | CN1   | Secondary serial port connection | CN3   |  |
| Parallel port | CN2   | Light pen connection             | CN4   |  |

| USER CONFIGURABLE SETTINGS                |       |                   |  |  |
|-------------------------------------------|-------|-------------------|--|--|
| Function                                  | Label | Position          |  |  |
| Single video card installation            | J6    | Pins 2 & 3 closed |  |  |
| Dual video card installation              | J6    | Pins 1 & 2 closed |  |  |
| í Optional serial port connector disabled |       | Open              |  |  |
| Optional serial port connector enabled    | J7    | Closed            |  |  |

| SERIAL PORT SELECTION |     |                          |  |  |
|-----------------------|-----|--------------------------|--|--|
| Setting               | IRQ | J5                       |  |  |
| COM1 (3F8h)           | 4   | Pins 1 & 2, 4 & 5 closed |  |  |
| COM2 (2F8h)           | 3   | Pins 2 & 3, 5 & 6 closed |  |  |