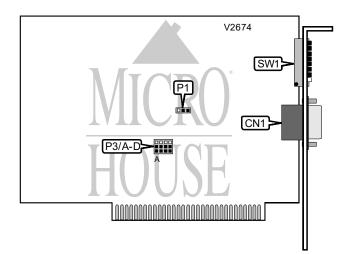

| CONNECTIONS     |       |  |
|-----------------|-------|--|
| Function        | Label |  |
| 9-pin video out | CN1   |  |

| USER CONFIGURABLE SETTINGS              |       |                   |  |  |
|-----------------------------------------|-------|-------------------|--|--|
| Setting                                 | Label | Position          |  |  |
| í EGA mode base I/O address set to 3D0h | P3/A  | Pins 1 & 2 closed |  |  |
| EGA mode base I/O address set to 2D0h   | P3/A  | Pins 2 & 3 closed |  |  |
| í Card is installed in normal slot      | P3/C  | Pins 2 & 3 closed |  |  |
| Card is installed in XT slot 8          | P3/C  | Pins 1 & 2 closed |  |  |
| í Factory configured - do not alter     | SW1/7 | Off               |  |  |
| í Factory configured - do not alter     | SW1/8 | Off               |  |  |

| MONITOR TYPE SELECTION                            |                   |            |       |       |       |       |
|---------------------------------------------------|-------------------|------------|-------|-------|-------|-------|
| Primary monitor                                   | Secondary monitor | P1         | SW1/1 | SW1/2 | SW1/3 | SW1/4 |
| Lo-res CGA                                        | Monochrome        | Pins 2 & 3 | On    | Off   | Off   | On    |
| Hi-res CGA                                        | Monochrome        | Pins 2 & 3 | Off   | Off   | Off   | On    |
| Lo-res EGA                                        | Monochrome        | Pins 1 & 2 | On    | On    | On    | Off   |
| Hi-res EGA                                        | Monochrome        | Pins 1 & 2 | Off   | On    | On    | Off   |
| Monochrome                                        | Lo-res CGA        | Pins 2 & 3 | On    | Off   | On    | Off   |
| Monochrome                                        | Hi-res CGA        | Pins 2 & 3 | Off   | Off   | On    | Off   |
| Note: Pins designated are in the closed position. |                   |            |       |       |       |       |

## TANDY/RADIO SHACK EGA/CGA GRAPHICS BOARD (250-3048A)

... continued from previous page

| VIDEO MODE SELECTION |       |       |  |  |
|----------------------|-------|-------|--|--|
| Setting              | SW1/5 | SW1/6 |  |  |
| Monochrome           | Off   | On    |  |  |
| CGA                  | On    | Off   |  |  |
| EGA                  | On    | On    |  |  |

| AUTOMODE CONFIGURATION |                   |                   |  |
|------------------------|-------------------|-------------------|--|
| Setting                | P3/B              | P3/D              |  |
| í Enabled              | Pins 2 & 3 closed | Pins 1 & 2 closed |  |
| Disabled               | Pins 1 & 2 closed | Pins 2 & 3 closed |  |