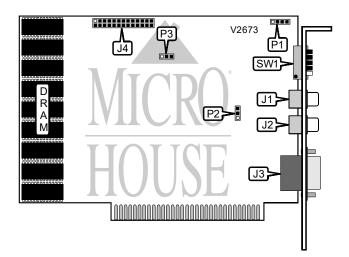

Highest Resolution

Supported

| CONNECTIONS |       |                           |       |  |  |  |
|-------------|-------|---------------------------|-------|--|--|--|
| Function    | Label | Function                  | Label |  |  |  |
| Not used    | J1    | 9-pin video out connector | J3    |  |  |  |
| Not used    | J2    | Not used                  | J4    |  |  |  |

| USER CONFIGURABLE SETTINGS                                                  |       |                   |  |  |  |  |
|-----------------------------------------------------------------------------|-------|-------------------|--|--|--|--|
| Setting                                                                     | Label | Position          |  |  |  |  |
| í Factory configured - do not alter                                         | P1    | Unidentified      |  |  |  |  |
| í EGA mode base I/O address set to 3D0h                                     | P3    | Pins 1 & 2 closed |  |  |  |  |
| EGA mode base I/O address set to 2D0h                                       | P3    | Pins 2 & 3 closed |  |  |  |  |
| í Card will use EGA mode by default                                         | SW1/5 | Off               |  |  |  |  |
| Card will use CGA or monochrome mode by default                             | SW1/5 | On                |  |  |  |  |
| Note: SW1/5 must always be turned off for Tandy SX and TX model mainboards. |       |                   |  |  |  |  |

| MONITOR TYPE SELECTION                            |            |       |       |       |       |  |  |  |
|---------------------------------------------------|------------|-------|-------|-------|-------|--|--|--|
| Setting                                           | P2         | SW1/1 | SW1/2 | SW1/3 | SW1/4 |  |  |  |
| Monochrome                                        | Pins 2 & 3 | Off   | Off   | On    | Off   |  |  |  |
| CGA                                               | Pins 2 & 3 | Off   | Off   | Off   | On    |  |  |  |
| EGA                                               | Pins 1 & 2 | Off   | On    | On    | Off   |  |  |  |
| Note: Pins designated are in the closed position. |            |       |       |       |       |  |  |  |