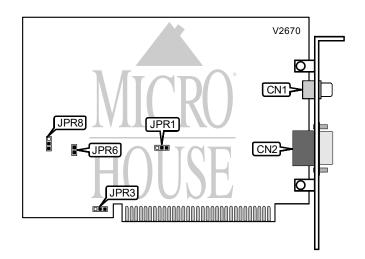

## TANDY/RADIO SHACK GRAPHICS DISPLAY ADAPTER (250-3043)

Card TypeVideo cardVideo ProcessorUnidentifiedData Bus8-bit ISAVideo Types SupportedCGAHighest Resolution640 x 200Supported

| CONNECTIONS         |       |                       |       |  |
|---------------------|-------|-----------------------|-------|--|
| Function            | Label | Function              | Label |  |
| Composite video out | CN1   | 9-pin color video out | CN2   |  |

| USER CONFIGURABLE SETTINGS             |       |                   |  |  |
|----------------------------------------|-------|-------------------|--|--|
| Setting                                | Label | Position          |  |  |
| í Factory configured - do not alter    | JPR1  | Pins 1 & 2 closed |  |  |
| í Factory configured - do not alter    | JPR3  | Pins 1 & 2 closed |  |  |
| í Factory configured - do not alter    | JPR6  | Closed            |  |  |
| í Card will operate in monochrome mode | JPR8  | Pins 2 & 3 closed |  |  |
| Card will operate in color mode        | JPR8  | Pins 1 & 2 closed |  |  |