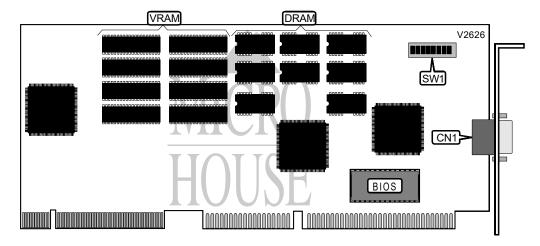

## ORCHID TECHNOLOGY P9000/VLB

Card Type Video Chip Set Highest Resolution Supported Maximum Video Memory Data Bus Video Types Supported Video card Orchid Technology 1280 x 1024 3MB (1MB DRAM/2MB VRAM) 32-bit VESA Local Bus XVGA

| CONNECTIONS              |       |  |
|--------------------------|-------|--|
| Function                 | Label |  |
| 15-pin video analog port | CN1   |  |

| USER CONFIGURABLE SETTINGS          |       |          |  |
|-------------------------------------|-------|----------|--|
| Function                            | Label | Position |  |
| í IRQ 9 disabled                    | SW1/2 | Off      |  |
| IRQ 9 enabled                       | SW1/2 | On       |  |
| í Factory configured - do not alter | SW1/8 | N/A      |  |

## DRAM CONFIGURATION

Note: DRAM configuration is unidentified.

## VRAM CONFIGURATION

Note: VRAM configuration is unidentified.

| DATA BUS SIZE SELECTION |       |       |       |  |  |
|-------------------------|-------|-------|-------|--|--|
| Size                    | SW1/1 | SW1/4 | SW1/5 |  |  |
| 8-bit                   | On    | Off   | Off   |  |  |
| í 16-bit                | Off   | On    | On    |  |  |

| "ZERO" WAIT STATE SELECTION |       |  |  |
|-----------------------------|-------|--|--|
| Setting                     | SW1/3 |  |  |
| í Enabled                   | On    |  |  |
| Disabled                    | Off   |  |  |

## ORCHID TECHNOLOGY P9000/VLB

... continued from previous page

| BASE I/O ADDRESS SELECTION |       |       |  |  |
|----------------------------|-------|-------|--|--|
| Setting                    | SW1/6 | SW1/7 |  |  |
| C000000h                   | On    | On    |  |  |
| D000000h                   | On    | Off   |  |  |
| E000000h                   | Off   | On    |  |  |