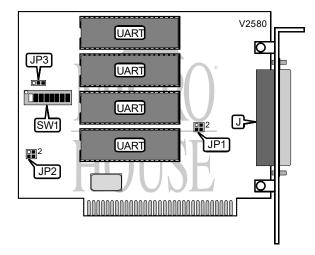

## DECISION COMPUTER INTERNATIONAL CO., LTD. PCCOM 8-BIT ISA 4-PORT RS-232

Card Type Chipset I/O Options Data Bus Serial Unidentified Serial ports (4 RS-232) 8-bit ISA

| CONNECTIONS                                                                  |       |  |  |  |
|------------------------------------------------------------------------------|-------|--|--|--|
| Function                                                                     | Label |  |  |  |
| Serial ports via DB-37 connector                                             | J     |  |  |  |
| Note: Standard DB-25 serial ports are provided on an included adapter cable. |       |  |  |  |

| USER CONFIGURABLE SETTINGS     |       |                   |  |  |
|--------------------------------|-------|-------------------|--|--|
| Setting                        | Label | Position          |  |  |
| í Bus speed is less than 16MHz | JP1   | Pins 1 & 3 closed |  |  |
| Bus speed is 16MHz or greater  | JP1   | Pins 2 & 4 closed |  |  |
| í Normal operation             | JP3   | Pins 1 & 2 closed |  |  |
| PC-MOS/386 mode                | JP3   | Pins 2 & 3 closed |  |  |

| SERIAL PORT ADDRESSES/INTERRUPTS                                |              |     |              |     |        |        |
|-----------------------------------------------------------------|--------------|-----|--------------|-----|--------|--------|
| Option                                                          | Port 1       | IRQ | Port 2       | IRQ | Port 3 | Port 4 |
| 1                                                               | 3F8h (COM1:) | 4   | 2F8h (COM2:) | 3   | 1B0h   | 1B8h   |
| 2                                                               | 3F8h (COM1:) | 4   | 2F8h (COM2:) | 3   | 2B0h   | 2B8h   |
| í3                                                              | 1A0h         | SW1 | 1A8h         | SW1 | 1B0h   | 1B8h   |
| 4                                                               | 2A0h         | SW1 | 2A8h         | SW1 | 2B0h   | 2B8h   |
| Note: The interrupt for port 3 and port 4 is always set by SW1. |              |     |              |     |        |        |

Note: The interrupt for port 3 and port 4 is always set by OW 1.

| SERIAL PORT ADDRESSES/INTERRUPTS (CON'T) |                          |       |       |  |  |
|------------------------------------------|--------------------------|-------|-------|--|--|
| Option                                   | JP2                      | SW1/7 | SW1/8 |  |  |
| 1                                        | Pins 1 & 2, 3 & 4 closed | On    | Off   |  |  |
| 2                                        | Pins 1 & 2, 3 & 4 closed | On    | On    |  |  |
| í 3                                      | Open                     | Off   | Off   |  |  |
| 4                                        | Open                     | Off   | On    |  |  |

## DECISION COMPUTER INTERNATIONAL CO., LTD. PCCOM 8-BIT ISA 4-PORT RS-232

... continued from previous page

| INTERRUPT |       |       |       |       |       |       |
|-----------|-------|-------|-------|-------|-------|-------|
| Setting   | SW1/1 | SW1/2 | SW1/3 | SW1/4 | SW1/5 | SW1/6 |
| IRQ2      | On    | Off   | Off   | Off   | Off   | Off   |
| IRQ3      | Off   | On    | Off   | Off   | Off   | Off   |
| IRQ4      | Off   | Off   | On    | Off   | Off   | Off   |
| IRQ5      | Off   | Off   | Off   | On    | Off   | Off   |
| IRQ6      | Off   | Off   | Off   | Off   | On    | Off   |
| IRQ7      | Off   | Off   | Off   | Off   | Off   | On    |