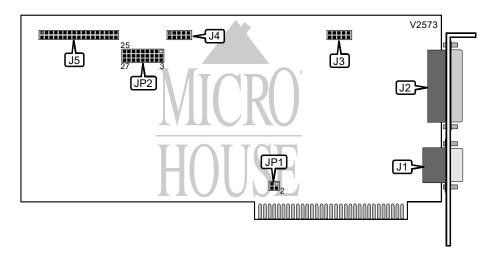

## VTECH INDUSTRIES, INC. LASER XT ENHANCED MULTI-I/O CARD

Card Type Multi - I/O card
Chip Set Unidentified
Maximum Onboard Memory None

I/O Options Floppy drive interface, game port, parallel port, serial ports (2)

Data Bus 8-bit ISA

| CONNECTIONS   |       |                                  |       |  |
|---------------|-------|----------------------------------|-------|--|
| Function      | Label | Function                         | Label |  |
| Parallel port | J2    | Serial port 2                    | J4    |  |
| Game port     | J1    | Floppy drive interface connector | J5    |  |
| Serial port 1 | J3    |                                  |       |  |

| USER CONFIGURABLE SETTINGS        |     |                     |  |  |
|-----------------------------------|-----|---------------------|--|--|
| Function                          |     | Position            |  |  |
| Interrupt level 2 selected        | JP1 | Pins 1 & 2 closed   |  |  |
| Interrupt level 5 selected        | JP1 | Pins 3 & 4 closed   |  |  |
| Parallel port enabled             | JP2 | Pins 2 & 3 closed   |  |  |
| Parallel port disabled            | JP2 | Pins 1 & 2 closed   |  |  |
| LPT1 enabled                      | JP2 | Pins 5 & 6 closed   |  |  |
| LPT2 enabled                      | JP2 | Pins 4 & 5 closed   |  |  |
| Select clock 2                    | JP2 | Pins 8 & 9 closed   |  |  |
| Select clock 1                    | JP2 | Pins 7 & 8 closed   |  |  |
| Serial port COM2 enabled          | JP2 | Pins 11 & 12 closed |  |  |
| Serial port COM2 disabled         | JP2 | Pins 10 & 11 closed |  |  |
| Floppy disk interface enabled     | JP2 | Pins 14 & 15 closed |  |  |
| Floppy disk interface disabled    | JP2 | Pins 13 & 14 closed |  |  |
| Factory configured - do not alter | JP2 | Pins 16 - 24 closed |  |  |
| Serial port COM1 enabled          |     | Pins 26 & 27 closed |  |  |
| Serial port COM1 disabled         | JP2 | Pins 25 & 26 closed |  |  |