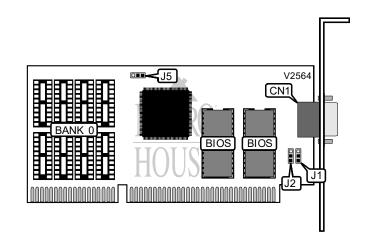

Video card

| CONNECTIONS              |       |  |
|--------------------------|-------|--|
| Function                 | Label |  |
| 15-pin analog video port | CN1   |  |

| USER CONFIGURABLE SETTINGS    |       |                   |  |
|-------------------------------|-------|-------------------|--|
| Function                      | Label | Position          |  |
| IRQ2 enabled                  | J2    | Pins 1 & 2 closed |  |
| IRQ2 disabled                 | J2    | Pins 2 & 3 closed |  |
| 8-bit BIOS interface enabled  | J5    | Pins 1 & 2 closed |  |
| 16-bit BIOS interface enabled | J5    | Pins 2 & 3 closed |  |

| DRAM CONFIGURATION |              |  |
|--------------------|--------------|--|
| Size               | Bank 0       |  |
| 1MB                | (8) 256K x 4 |  |

| WAIT STATE SELECTION |                   |  |
|----------------------|-------------------|--|
| Setting              | J1                |  |
| 0                    | Pins 1 & 2 closed |  |
| 2                    | Pins 2 & 3 closed |  |