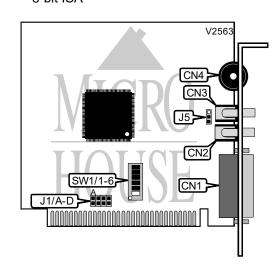

## COMPUDYNE BOOMBOARD

Card Type Chip Set Maximum Onboard Memory I/O Options Data Bus Sound card Unidentified None Volume, audio in, audio out, Game port 8-bit ISA

| CONNECTIONS   |       |                            |       |  |  |  |
|---------------|-------|----------------------------|-------|--|--|--|
| Function      | Label | Function                   | Label |  |  |  |
| Joystick port | CN1   | Volume                     | CN4   |  |  |  |
| Audio in      | CN2   | Pro AudiSpectrum connector | J5    |  |  |  |
| Audio out     | CN3   |                            |       |  |  |  |

| USER CONFIGURABLE SETTINGS |       |          |  |  |  |  |
|----------------------------|-------|----------|--|--|--|--|
| Function                   | Label | Position |  |  |  |  |
| FM synthesizer enabled     | SW1/4 | On       |  |  |  |  |
| FM synthesizer disabled    | SW1/4 | Off      |  |  |  |  |
| Game port enabled          | SW1/5 | On       |  |  |  |  |
| Game port disabled         | SW1/5 | Off      |  |  |  |  |
| Audio compression enabled  | SW1/6 | On       |  |  |  |  |
| Audio compression disabled | SW1/6 | Off      |  |  |  |  |

| BASE I/O ADDRESS SELECTION |       |       |       |  |  |  |
|----------------------------|-------|-------|-------|--|--|--|
| Setting                    | SW1/1 | SW1/2 | SW1/3 |  |  |  |
| \$210 - \$21F              | Off   | On    | On    |  |  |  |
| \$220 - \$22F              | On    | Off   | On    |  |  |  |
| \$230 - \$23F              | Off   | Off   | On    |  |  |  |
| \$240 - \$24F              | On    | On    | Off   |  |  |  |
| \$250 - \$25F              | Off   | On    | Off   |  |  |  |
| \$260 - \$26F              | Off   | Off   | Off   |  |  |  |

| INTERRUPT SELECTION |        |        |        |        |  |  |
|---------------------|--------|--------|--------|--------|--|--|
| IRQ                 | J1/A   | J1/B   | J1/C   | J1/D   |  |  |
| 2                   | Closed | Open   | Open   | Open   |  |  |
| 3                   | Open   | Closed | Open   | Open   |  |  |
| 5                   | Open   | Open   | Closed |        |  |  |
| 7                   | Open   | Open   | Open   | Closed |  |  |