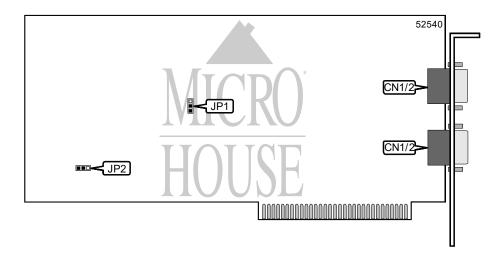

|                                                               | CONNE | CTIONS                   |       |  |
|---------------------------------------------------------------|-------|--------------------------|-------|--|
| Function                                                      | Label | Function                 | Label |  |
| 9-pin digital video port                                      | CN1   | 15-pin analog video port | CN2   |  |
| Note: The exact location of the CN1 and CN2 are unidentified. |       |                          |       |  |

| USER CONFIGURABLE SETTINGS          |       |                   |  |
|-------------------------------------|-------|-------------------|--|
| Function                            | Label | Position          |  |
| í IRQ2 disabled                     | JP1   | Pins 2 & 3 closed |  |
| IRQ2 enabled                        | JP1   | Pins 1 & 2 closed |  |
| í Factory configured - do not alter | JP2   | Pins 2 & 3 closed |  |