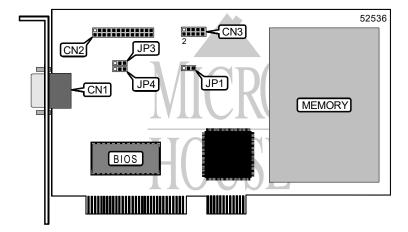

| CONNECTIONS                   |       |              |       |  |
|-------------------------------|-------|--------------|-------|--|
| Function                      | Label | Function     | Label |  |
| 15-pin analog video connector | CN1   | Unidentified | CN3   |  |
| Feature connector             | CN2   |              |       |  |

| USER CONFIGURABLE SETTINGS                               |     |                          |  |  |
|----------------------------------------------------------|-----|--------------------------|--|--|
| Function                                                 |     | Position                 |  |  |
| í IRQ2 enabled (MPEG daughter board on the 765 VGA card) | JP1 | Pins 1 & 2 closed        |  |  |
| IRQ2 disabled                                            | JP1 | Pins 2 & 3 closed        |  |  |
| í DDC enabled                                            | JP2 | Pins 1 & 3, 2 & 4 closed |  |  |
| DDC disabled                                             | JP2 | Pins 3 & 5, 4 & 6 closed |  |  |
| í BIOS enabled                                           | JP3 | Pins 2 & 3 closed        |  |  |
| BIOS disabled                                            | JP3 | Pins 1 & 2 closed        |  |  |
| í Factory configured - do not alter                      | JP4 | Pins 2 & 3 closed        |  |  |